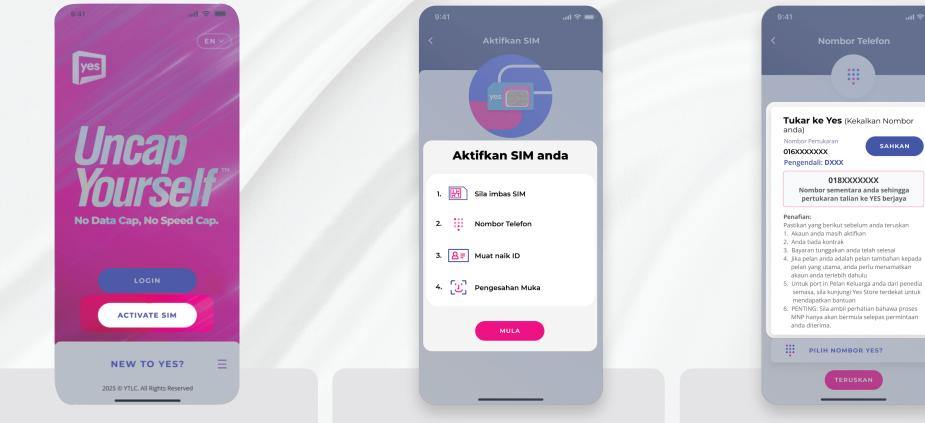

## Step 1

Download the MyYes App and click 'Activate SIM'. Step 2

Enter your details and proceed to activate your SIM.

## Step 3

Standby to receive and respond to your telco's portout SMS within 24 hours.