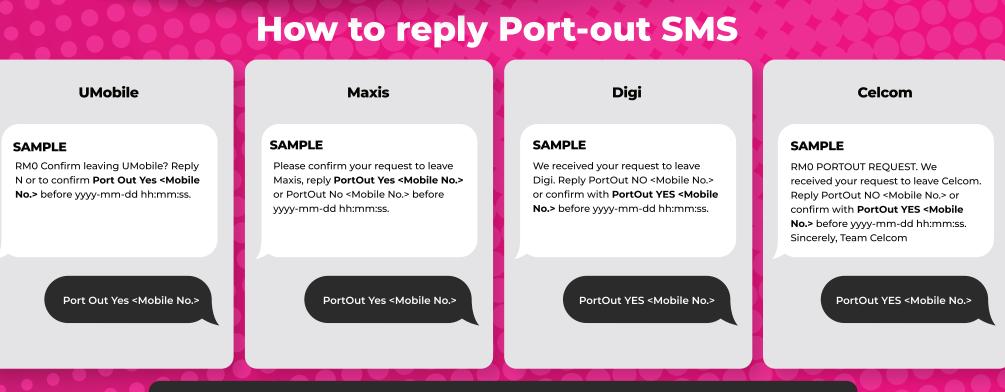

**NOTE:** SMS replies are case-sensitive and may change from time to time. Please follow the port-out SMS instructions carefully before the request expires.