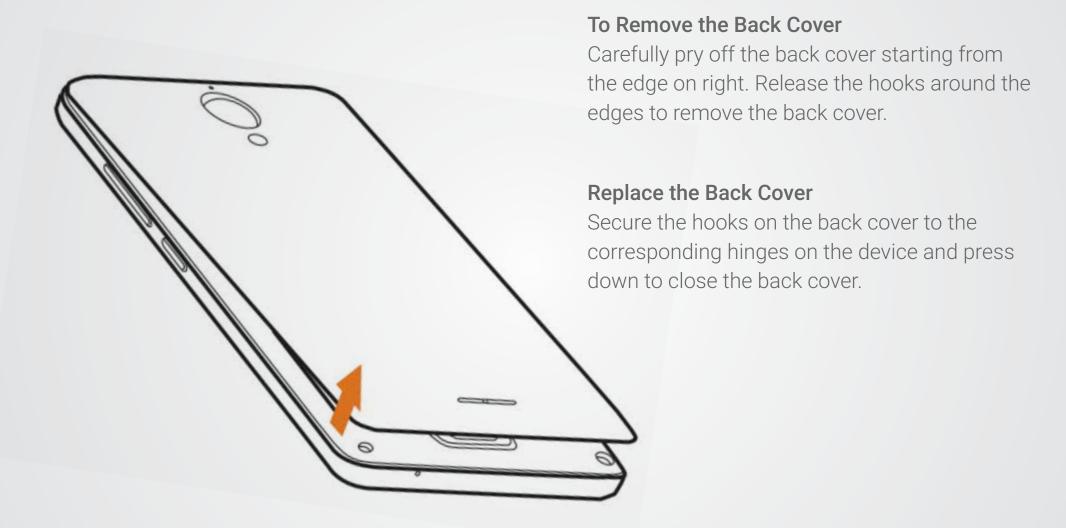

n the screen on or off
- Press and hold to trigger the menu selection for "Power off", "Reboot" and "Airplane mode"
- Press and hold for more than 13 seconds to force power off
- Press to mute during incoming call ring

#### **Volume Button**

- Press button to tune volume up and down
- Press to mute during incoming call ring
- Press volume button down + power button to take screenshot.



### **SOFT / VIRTUAL KEYS**



**MENU KEY** 

**HOME KEY** 

**RECENT TASK KEY** 

**BACK KEY** 

#### Menu Key

Press to show setting menu

#### Recent Task Key

Press to show running applications

#### Home Key

Press to go back to the home screen, press and hold while sliding up will launch Google Now

#### **Back Key**

Press this button to back to previous screen



### **OPENING THE PHONE COVER**





## **INSERTING THE BATTERY**





#### **INSERTING A SIM CARD**





## **INSERTING AN SD CARD**





## **CHARGING YOUR DEVICE**





### **PERFORMING A SYSTEM UPDATE**



- 1. Turn on the phone.
- 2. Use the system updates app to check new version.
- 3. You can also use (Settings > About phone > System > Updates > Click on Check new version)



#### PERFORMING A SYSTEM UPDATE



1. If there is a new version, the info will be displayed under Update Information.



2. Click Download and it will proceed.



3. Once the download has completed, select INSTALL. The phone will auto reboot.



#### PERFORMING A SYSTEM UPDATE



4. After the reboot, the Notification bar will show Update successful



5. You can go to Settings > About Phone > Device Information to check the build number.



##