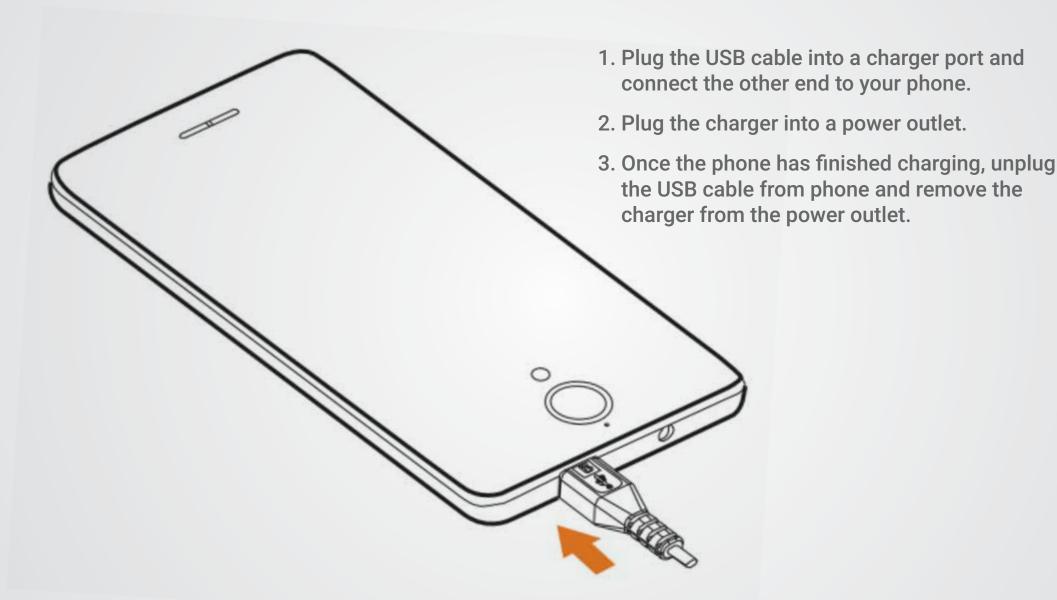

r more than 13 seconds to force power off
- Press to mute during incoming call ring

#### **Volume Button**

- Press button to tune volume up and down
- Press to mute during incoming call ring
- Press volume button down + power button to take screenshot.



### **SOFT / VIRTUAL KEYS**



**MENU KEY** 

**HOME KEY** 

**RECENT TASK KEY** 

**BACK KEY** 

#### Menu Key

Press to show setting menu

#### Recent Task Key

Press to show running applications

#### Home Key

Press to go back to the home screen, press and hold while sliding up will launch Google Now

#### **Back Key**

Press this button to back to previous screen



### **OPENING THE PHONE COVER**





## **INSERTING THE BATTERY**





#### **INSERTING A SIM CARD**





## **INSERTING AN SD CARD**





## **CHARGING YOUR DEVICE**





### **PERFORMING A SYSTEM UPDATE**



- 1. Turn on the phone.
- 2. Use the system updates app to check new version.
- 3. You can also use (Settings > About phone > System > Updates > Click on Check new version)



#### PERFORMING A SYSTEM UPDATE



1. If there is a new version, the info will be displayed under Update Information.



2. Click Download and it will proceed.



3. Once the download has completed, select INSTALL. The phone will auto reboot.



#### PERFORMING A SYSTEM UPDATE



4. After the reboot, the Notification bar will show Update successful



5. You can go to Settings > About Phone > Device Information to check the build number.



### PERFORMING A MEMORY CLEAN UP



- 1. Press the Recent Task key from any screen.
- 2. Tap the duster icon to clean the memory.



## M