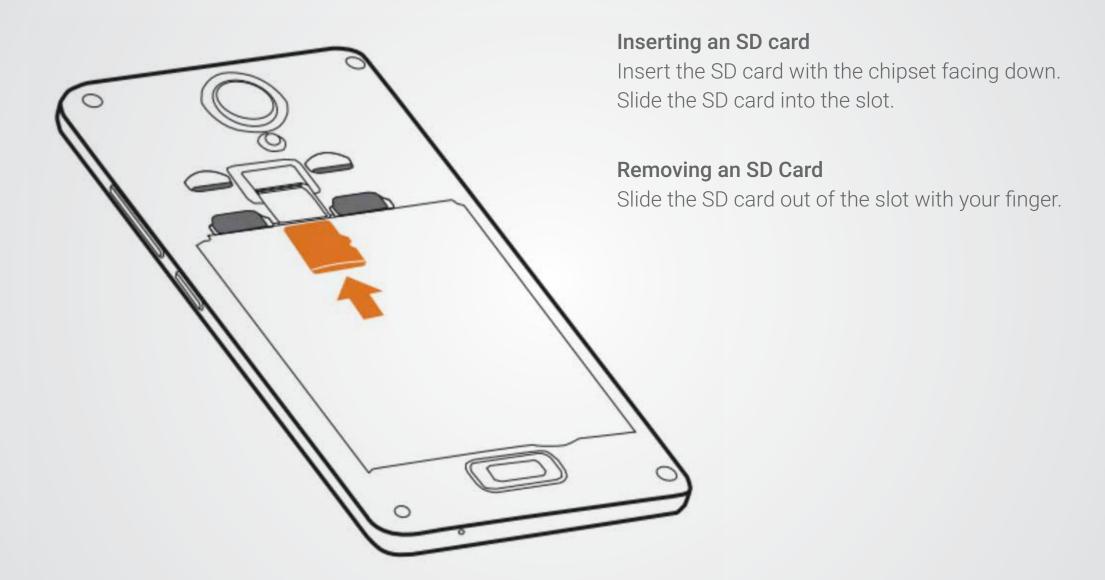

irplane mode"
- Press and hold for more than 13 seconds to force power off
- Press to mute during incoming call ring

#### **Volume Button**

- Press button to tune volume up and down
- Press to mute during incoming call ring
- Press volume button down + power button to take screenshot.



### **SOFT / VIRTUAL KEYS**



**MENU KEY** 

**HOME KEY** 

**RECENT TASK KEY** 

**BACK KEY** 

#### Menu Key

Press to show setting menu

#### Recent Task Key

Press to show running applications

#### Home Key

Press to go back to the home screen, press and hold while sliding up will launch Google Now

#### **Back Key**

Press this button to back to previous screen



### **OPENING THE PHONE COVER**





## **INSERTING THE BATTERY**





#### **INSERTING A SIM CARD**





## **INSERTING AN SD CARD**





## **CHARGING YOUR DEVICE**





### **PERFORMING A SYSTEM UPDATE**



- 1. Turn on the phone.
- 2. Use the system updates app to check new version.
- 3. You can also use (Settings > About phone > System > Updates > Click on Check new version)



#### PERFORMING A SYSTEM UPDATE



1. If there is a new version, the info will be displayed under Update Information.



2. Click Download and it will proceed.



3. Once the download has completed, select INSTALL. The phone will auto reboot.



#### PERFORMING A SYSTEM UPDATE



4. After the reboot, the Notification bar will show Update successful



5. You can go to Settings > About Phone > Device Information to check the build number.



### PERFORMING A MEMORY CLEAN UP



- 1. Press the Recent Task key from any screen.
- 2. Tap the duster