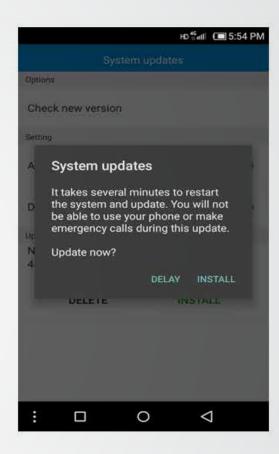

#### PERFORMING A SYSTEM UPDATE

1. If there is a new version, the info will be displayed under Update Information.

2. Click Download and it will proceed.

3. Once the download has completed, select INSTALL. The phone will auto reboot.