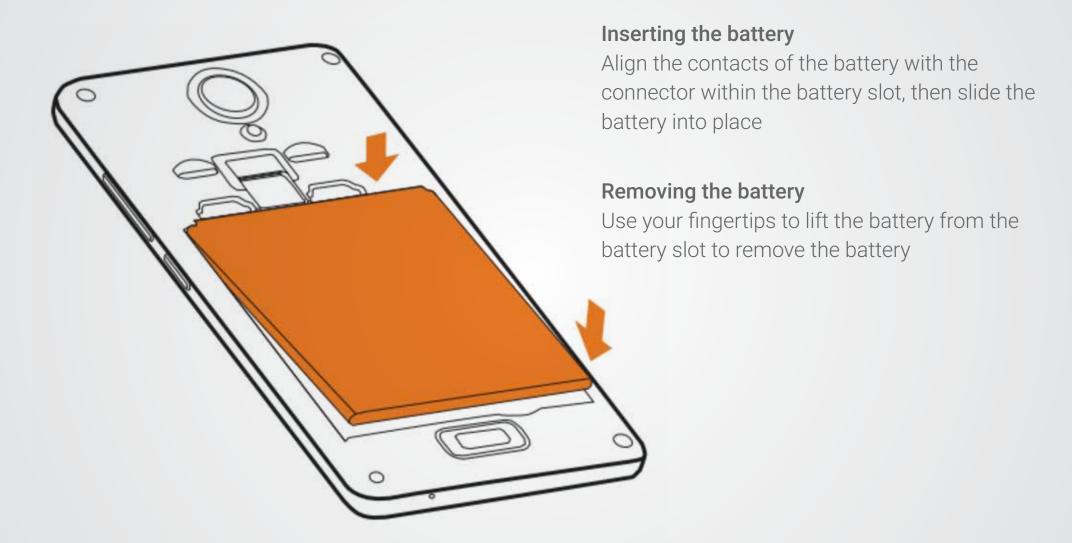

hold to trigger the menu selection for "Power off", "Reboot" and "Airplane mode"
- Press and hold for more than 13 seconds to force power off
- Press to mute during incoming call ring

#### **Volume Button**

- Press button to tune volume up and down
- Press to mute during incoming call ring
- Press volume button down + power button to take screenshot.



### **SOFT / VIRTUAL KEYS**



**MENU KEY** 

**HOME KEY** 

**RECENT TASK KEY** 

**BACK KEY** 

#### Menu Key

Press to show setting menu

#### Recent Task Key

Press to show running applications

#### Home Key

Press to go back to the home screen, press and hold while sliding up will launch Google Now

#### **Back Key**

Press this button to back to previous screen



### **OPENING THE PHONE COVER**





## **INSERTING THE BATTERY**





#### **INSERTING A SIM CARD**





## **INSERTING AN SD CARD**





## **CHARGING YOUR DEVICE**





### **PERFORMING A SYSTEM UPDATE**



- 1. Turn on the phone.
- 2. Use the system updates app to check new version.
- 3. You can also use (Settings > About phone > System > Updates > Click on Check new version)



#### PERFORMING A SYSTEM UPDATE



1. If there is a new version, the info will be displayed under Update Information.



2. Click Download and it will proceed.



3. Once the download has completed, select INSTALL. The phone will auto reboot.



#### PERFORMING A SYSTEM UPDATE



4. After the reboot, the Notification bar will show Update successful



5. You can go to Settings > About Phone > Device Information to check the build number.



### PERFORMING A MEMORY CLEAN UP