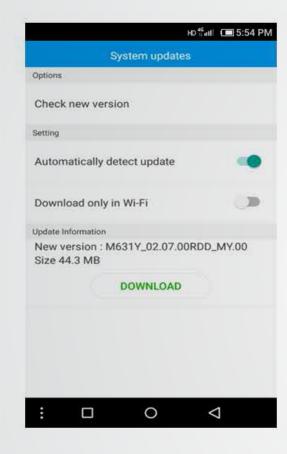

### **PERFORMING A SYSTEM UPDATE**

- 1. Turn on the phone.
- 2. Use the system updates app to check new version.
- 3. You can also use (Settings > About phone > System > Updates > Click on Check new version)

#### PERFORMING A SYSTEM UPDATE

1. If there is a new version, the info will be displayed under Update Information.

2. Click Download and it will proceed.

3. Once the download has completed, select INSTALL. The phone will auto reboot.