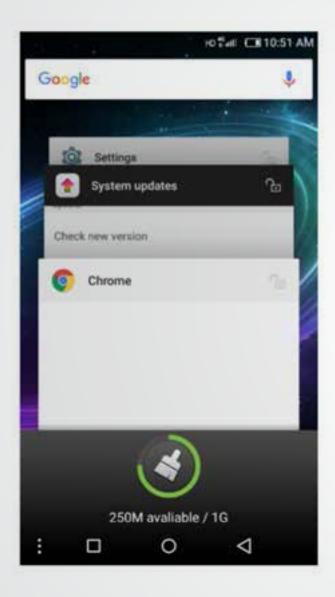

### PERFORMING A MEMORY CLEAN UP

- 1. Press the Recent Task key from any screen.
- 2. Tap the duster icon to clean the memory.