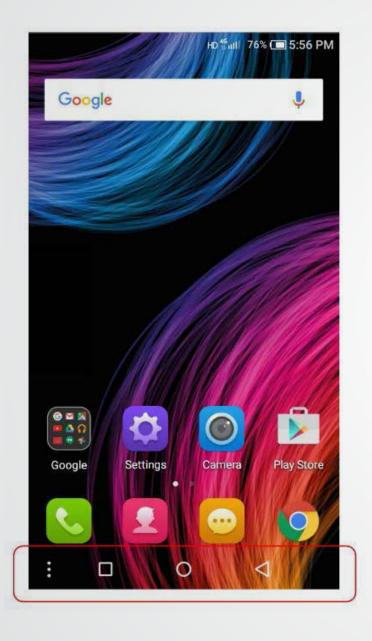

### **SOFT / VIRTUAL KEYS**

**MENU KEY** 

**HOME KEY** 

**RECENT TASK KEY** 

**BACK KEY** 

#### Menu Key

Press to show setting menu

#### Recent Task Key

Press to show running applications

#### Home Key

Press to go back to the home screen, press and hold while sliding up will launch Google Now

#### **Back Key**

Press this button to back to previous screen