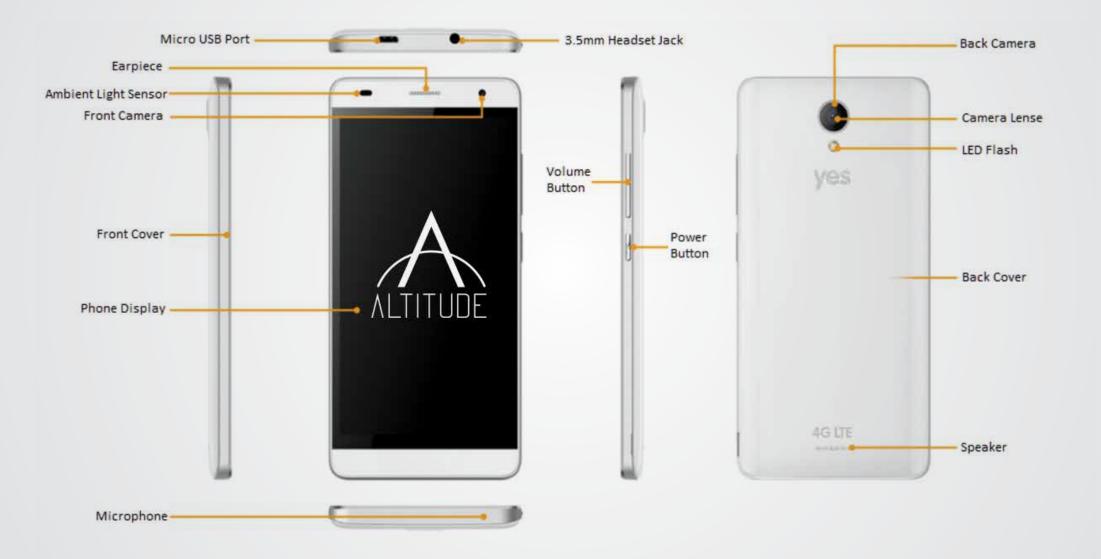

## **GETTING STARTED**

#### **BUTTON FUNCTIONS**

#### **Power Button**

#### When phone is turned off:

Press and hold the power button to turn on

#### When phone is turned on:

- Press the power button to turn the screen on or off
- Press and hold to trigger the menu selection for "Power off", "Reboot" and "Airplane mode"
- Press and hold for more than 13 seconds to force power off
- Press to mute during incoming call ring

#### **Volume Button**

- Press button to tune volume up and down
- Press to mute during incoming call ring
- Press volume button down + power button to take screenshot.