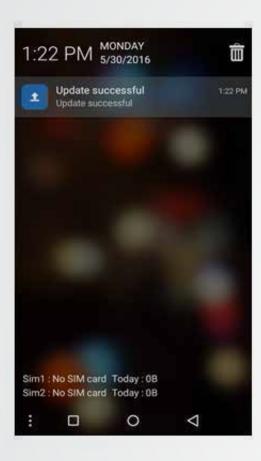

#### PERFORMING A SYSTEM UPDATE

4. After the reboot, the Notification bar will show Update successful

5. You can go to Settings > About Phone > Device Information to check the build number.