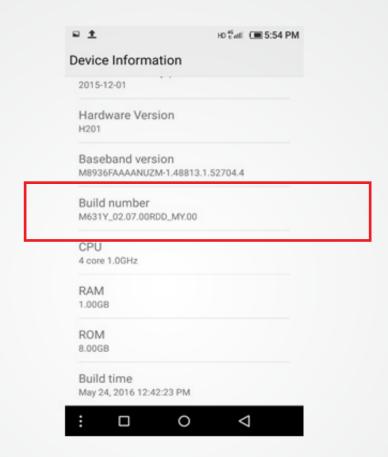

#### PERFORMING A SYSTEM UPDATE

4. After the reboot, the Notification bar will show Update successful

5. You can go to Settings > About Phone > Device Information to check the build number.