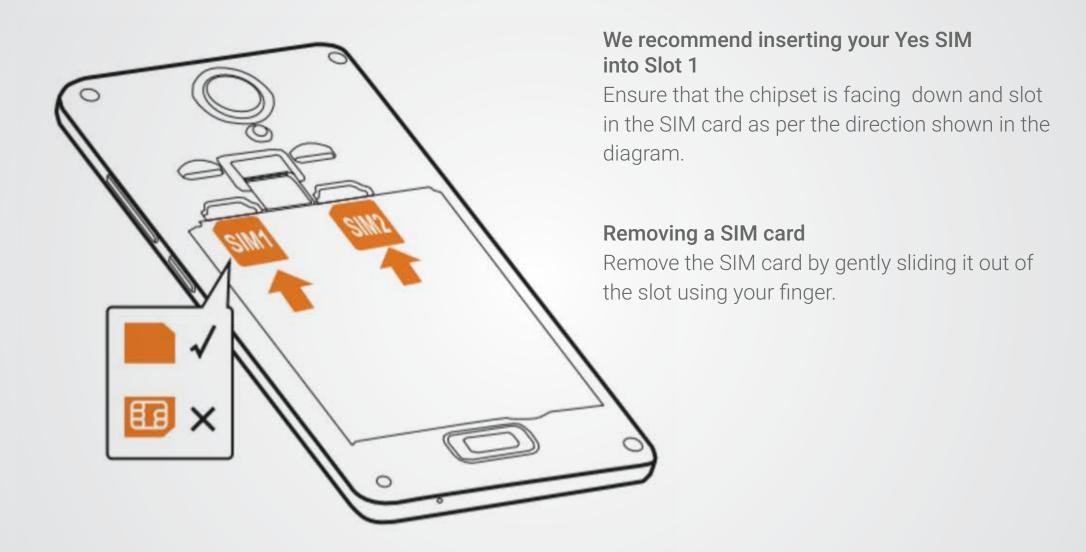

for "Power off", "Reboot" and "Airplane mode"
- Press and hold for more than 13 seconds to force power off
- Press to mute during incoming call ring

#### **Volume Button**

- Press button to tune volume up and down
- Press to mute during incoming call ring
- Press volume button down + power button to take screenshot.



### **SOFT / VIRTUAL KEYS**



**MENU KEY** 

**HOME KEY** 

**RECENT TASK KEY** 

**BACK KEY** 

#### Menu Key

Press to show setting menu

#### Recent Task Key

Press to show running applications

#### Home Key

Press to go back to the home screen, press and hold while sliding up will launch Google Now

#### **Back Key**

Press this button to back to previous screen



### **OPENING THE PHONE COVER**





## **INSERTING THE BATTERY**





#### **INSERTING A SIM CARD**





## **INSERTING AN SD CARD**





## **CHARGING YOUR DEVICE**





### **PERFORMING A SYSTEM UPDATE**



- 1. Turn on the phone.
- 2. Use the system updates app to check new version.
- 3. You can also use (Settings > About phone > System > Updates > Click on Check new version)



#### PERFORMING A SYSTEM UPDATE



1. If there is a new version, the info will be displayed under Update Information.



2. Click Download and it will proceed.



3. Once the download has completed, select INSTALL. The phone will auto reboot.



#### PERFORMING A SYSTEM UPDATE



4. After the reboot, the Notification bar will show Update successful



5. You can go to Settings > About Phone > Device Information to check the build number.



### PERFORMING A MEMORY CLEAN UP



- 1. Press the Recent Task key from