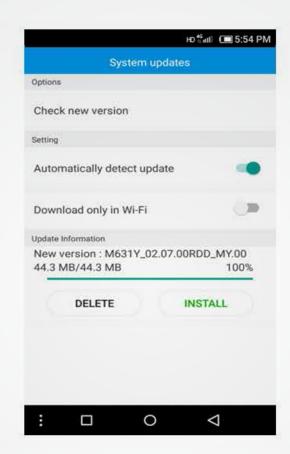

#### PERFORMING A SYSTEM UPDATE

1. If there is a new version, the info will be displayed under Update Information.

2. Click Download and it will proceed.

3. Once the download has completed, select INSTALL. The phone will auto reboot.