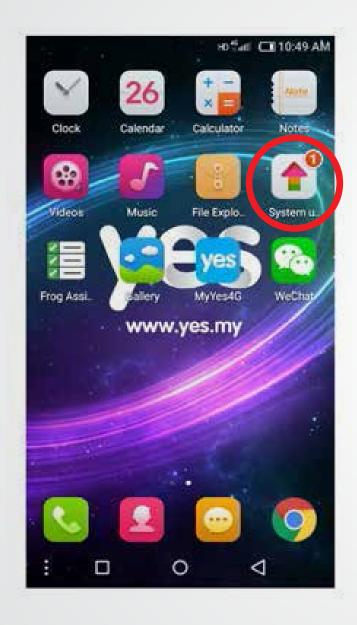

### **PERFORMING A SYSTEM UPDATE**

- 1. Turn on the phone.
- 2. Use the system updates app to check new version.
- 3. You can also use (Settings > About phone > System > Updates > Click on Check new version)

#### PERFORMING A SYSTEM UPDATE

1. If there is a new version, the info will be displayed under Update Information.

2. Click Download and it will proceed.

3. Once the download has completed, select INSTALL. The phone will auto reboot.

#### PERFORMING A SYSTEM UPDATE

4. After the reboot, the Notification bar will show Update successful

5. You can go to Settings > About Phone > Device Information to check the build number.